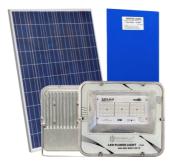

## SUNNEX – SOLAR FLOOD LIGHT

## **Product Features**

- Solar Flood light with External battery pack & PV panel.
- Aluminum die cast + CRCA housing duly powder coated.
- · Long life and better thermal management.
- Maintenance free LiFePo4 High efficiency battery pack.
- Inbuilt solar charge pump with high efficiency electronics.
- · Available in 1 day / 3 day autonomy.